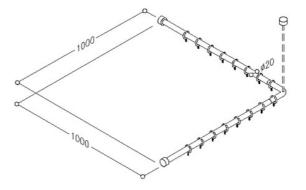

## Inox Care Shower curtain rail 2065030, c1/c2 = 1000mm

c1/c2 = 1000mm, 20mm dia., with 17 curtain rings, can be shortened from both sides made of stainless steel, material No. 1.4301 (A2, AISI 304), brushed finish, incl. Nylon curtain rings open in NORMBAU colour dark grey 018. Wall connection with axial fixing screw, supplied with 6mm dia. x 70mm stainless Torx screws and plugs for solid masonry. Custom lengths available upon request,ceiling support to be ordered separately. Nylon curtain rings can be ordered separatly and in Normbau nylon colour range.