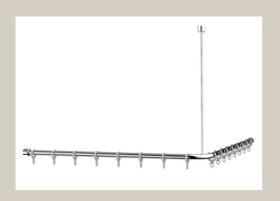

## Inox Care Shower curtain rail 2065030, c1/c2 = 1000mm

c1/c2 = 1000mm, 20mm dia., with 17 curtain rings, can be shortened from both sides made of stainless steel, material No. 1.4301 (A2, AISI 304), brushed finish, incl. Nylon curtain rings open in NORMBAU colour dark grey 018. Wall connection with axial fixing screw, supplied with 6mm dia. x 70mm stainless Torx screws and plugs for solid masonry. Custom lengths available upon request,ceiling support to be ordered separately. Nylon curtain rings can be ordered separatly and in Normbau nylon colour range.